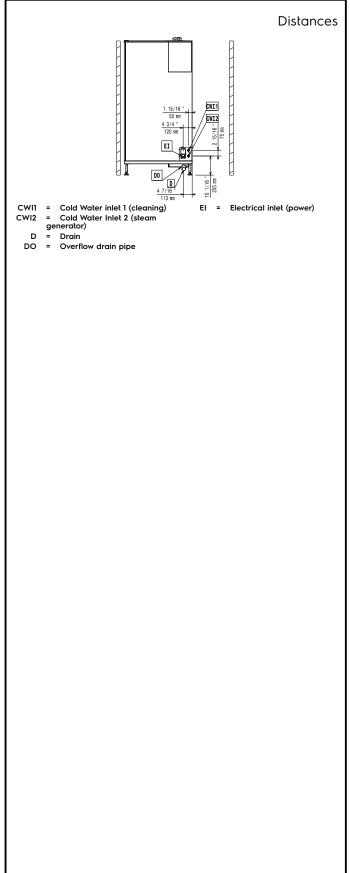

### SkyLine ProS Electric Combi Oven 20GN1/1

| <ul> <li>Banquet trolley with rack holding 45<br/>plates for 20 GN 1/1 oven and blast</li> </ul>                                        | PNC 922763               |   | Electric                                                                                                           |                                                                |  |
|-----------------------------------------------------------------------------------------------------------------------------------------|--------------------------|---|--------------------------------------------------------------------------------------------------------------------|----------------------------------------------------------------|--|
| chiller freezer, 90mm pitch  Kit compatibility for aos/easyline trolley (produced till 2019) with SkyLine/Magistar 20 GN 1/1 combi oven | PNC 922769               |   | Supply voltage:<br>217614 (ECOE201K2C0)<br>217624 (ECOE201K2A0)<br>Electrical power, default:                      | 220-240 V/3 ph/50-60 Hz<br>380-415 V/3N ph/50-60 Hz<br>37.7 kW |  |
| <ul> <li>Kit compatibility for aos/easyline 20 GN<br/>oven with SkyLine/Magistar trolleys</li> </ul>                                    |                          |   | Default power corresponds to fac<br>When supply voltage is declared                                                | ctory test conditions.<br>as a range the test is               |  |
| <ul><li>Water inlet pressure reducer</li><li>Extension for condensation tube, 37cm</li></ul>                                            | PNC 922773<br>PNC 922776 |   | performed at the average value. According to the country, the installed power may vary within the range.           |                                                                |  |
| <ul> <li>Kit for installation of electric power<br/>peak management system for 20 GN</li> </ul>                                         | PNC 922778               |   | Electrical power max.:<br>Circuit breaker required                                                                 | 40.4 kW                                                        |  |
| Oven                                                                                                                                    |                          |   | Water:                                                                                                             |                                                                |  |
| <ul> <li>Non-stick universal pan, GN 1/1,<br/>H=40mm</li> </ul>                                                                         | PNC 925001               |   | Water inlet connections "CWI1-CWI2":                                                                               | 3/4"                                                           |  |
| <ul> <li>Non-stick universal pan, GN 1/1,<br/>H=60mm</li> </ul>                                                                         | PNC 925002               |   | Pressure, bar min/max:                                                                                             | 1-6 bar                                                        |  |
| <ul> <li>Double-face griddle, one side ribbed<br/>and one side smooth, GN 1/1</li> </ul>                                                | PNC 925003               |   | Drain "D": Max inlet water supply temperature:                                                                     | 50mm<br>30 °C                                                  |  |
| <ul> <li>Aluminum grill, GN 1/1</li> </ul>                                                                                              | PNC 925004               |   | Hardness:                                                                                                          | 5 °fH / 2.8 °dH                                                |  |
| <ul> <li>Frying pan for 8 eggs, pancakes,<br/>hamburgers, GN 1/1</li> </ul>                                                             | PNC 925005               |   | Chlorides:                                                                                                         | <10 ppm                                                        |  |
| • Flat baking tray with 2 edges, GN 1/1                                                                                                 | PNC 925006               |   | Conductivity:                                                                                                      | >50 µS/cm                                                      |  |
| Baking tray for 4 baguettes, GN 1/1                                                                                                     | PNC 925007               |   | <b>Electrolux Professional</b> recommends the use of treated water, based on testing of specific water conditions. |                                                                |  |
| <ul> <li>Potato baker for 28 potatoes, GN 1/1</li> </ul>                                                                                | PNC 925008               |   | Please refer to user manual for detailed water quality                                                             |                                                                |  |
| <ul> <li>Non-stick universal pan, GN 1/2,</li> </ul>                                                                                    | PNC 925009               |   | information.                                                                                                       | - cancer maner quanty                                          |  |
| H=20mm                                                                                                                                  |                          |   | Installation:                                                                                                      |                                                                |  |
| <ul> <li>Non-stick universal pan, GN 1/2,<br/>H=40mm</li> </ul>                                                                         | PNC 925010               |   |                                                                                                                    | Clearance: 5 cm rear and                                       |  |
| <ul> <li>Non-stick universal pan, GN 1/2,<br/>H=60mm</li> </ul>                                                                         | PNC 925011               |   | Clearance: Suggested clearance for                                                                                 | right hand sides.                                              |  |
|                                                                                                                                         |                          |   | service access:                                                                                                    | 50 cm left hand side.                                          |  |
| Recommended Detergents  • C25 Rinse & Descale tab 2in1 rinse aid                                                                        | PNC 0S2394               |   | Capacity:                                                                                                          |                                                                |  |
| and descaler in disposable tablets for<br>Skyline ovens Professional 2in1 rinse aid                                                     |                          |   | Trays type:<br>Max load capacity:                                                                                  | 20 - 1/1 Gastronorm<br>100 kg                                  |  |
| and descaler in disposable tablets for<br>new generation overns with automatic                                                          |                          |   | Key Information:                                                                                                   |                                                                |  |
| washing system. Suitable for all types of<br>water. Packaging: 1 drum of 50 30g<br>tablets. each                                        |                          |   | Door hinges:<br>External dimensions, Width:                                                                        | 911 mm                                                         |  |
| C22 Cleaning Tab Disposable                                                                                                             | PNC 0S2395               |   | External dimensions, Depth:                                                                                        | 864 mm                                                         |  |
| detergent tablets for SkyLine ovens                                                                                                     |                          | _ | External dimensions, Height:                                                                                       | 1794 mm                                                        |  |
| Professional detergent for new                                                                                                          |                          |   | Net weight:                                                                                                        | 249 kg                                                         |  |
| generation ovens with automatic                                                                                                         |                          |   | Shipping weight:                                                                                                   | 282 kg                                                         |  |
| washing system. Suitable for all types of water. Packaging: 1 drum of 100 65g                                                           |                          |   | Shipping volume:                                                                                                   | 1.83 m³                                                        |  |
| tablets. each                                                                                                                           |                          |   | ISO Certificates                                                                                                   |                                                                |  |