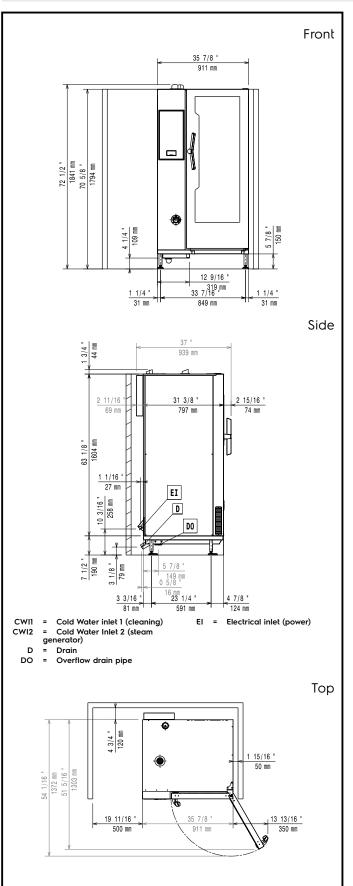

### SkyLine ProS Electric Combi Oven 20GN1/1

| <ul> <li>Banquet trolley with rack holding 45<br/>plates for 20 GN 1/1 oven and blast</li> </ul>                                        | PNC 922763               |   | Electric                                                                                                           |                                                                |  |
|-----------------------------------------------------------------------------------------------------------------------------------------|--------------------------|---|--------------------------------------------------------------------------------------------------------------------|----------------------------------------------------------------|--|
| chiller freezer, 90mm pitch  Kit compatibility for aos/easyline trolley (produced till 2019) with SkyLine/Magistar 20 GN 1/1 combi oven | PNC 922769               |   | Supply voltage:<br>217614 (ECOE201K2C0)<br>217624 (ECOE201K2A0)<br>Electrical power, default:                      | 220-240 V/3 ph/50-60 Hz<br>380-415 V/3N ph/50-60 Hz<br>37.7 kW |  |
| <ul> <li>Kit compatibility for aos/easyline 20 GN<br/>oven with SkyLine/Magistar trolleys</li> </ul>                                    |                          |   | Default power corresponds to fac<br>When supply voltage is declared                                                | ctory test conditions.<br>as a range the test is               |  |
| <ul><li>Water inlet pressure reducer</li><li>Extension for condensation tube, 37cm</li></ul>                                            | PNC 922773<br>PNC 922776 |   | performed at the average value. According to the country, the installed power may vary within the range.           |                                                                |  |
| <ul> <li>Kit for installation of electric power<br/>peak management system for 20 GN</li> </ul>                                         | PNC 922778               |   | Electrical power max.:<br>Circuit breaker required                                                                 | 40.4 kW                                                        |  |
| Oven                                                                                                                                    |                          |   | Water:                                                                                                             |                                                                |  |
| <ul> <li>Non-stick universal pan, GN 1/1,<br/>H=40mm</li> </ul>                                                                         | PNC 925001               |   | Water inlet connections "CWI1-CWI2":                                                                               | 3/4"                                                           |  |
| <ul> <li>Non-stick universal pan, GN 1/1,<br/>H=60mm</li> </ul>                                                                         | PNC 925002               |   | Pressure, bar min/max:                                                                                             | 1-6 bar                                                        |  |
| <ul> <li>Double-face griddle, one side ribbed<br/>and one side smooth, GN 1/1</li> </ul>                                                | PNC 925003               |   | Drain "D": Max inlet water supply temperature:                                                                     | 50mm<br>30 °C                                                  |  |
| <ul> <li>Aluminum grill, GN 1/1</li> </ul>                                                                                              | PNC 925004               |   | Hardness:                                                                                                          | 5 °fH / 2.8 °dH                                                |  |
| <ul> <li>Frying pan for 8 eggs, pancakes,<br/>hamburgers, GN 1/1</li> </ul>                                                             | PNC 925005               |   | Chlorides:                                                                                                         | <10 ppm                                                        |  |
| • Flat baking tray with 2 edges, GN 1/1                                                                                                 | PNC 925006               |   | Conductivity:                                                                                                      | >50 µS/cm                                                      |  |
| Baking tray for 4 baguettes, GN 1/1                                                                                                     | PNC 925007               |   | <b>Electrolux Professional</b> recommends the use of treated water, based on testing of specific water conditions. |                                                                |  |
| <ul> <li>Potato baker for 28 potatoes, GN 1/1</li> </ul>                                                                                | PNC 925008               |   | Please refer to user manual for detailed water quality                                                             |                                                                |  |
| <ul> <li>Non-stick universal pan, GN 1/2,</li> </ul>                                                                                    | PNC 925009               |   | information.                                                                                                       | - cancer maner quanty                                          |  |
| H=20mm                                                                                                                                  |                          |   | Installation:                                                                                                      |                                                                |  |
| <ul> <li>Non-stick universal pan, GN 1/2,<br/>H=40mm</li> </ul>                                                                         | PNC 925010               |   |                                                                                                                    | Clearance: 5 cm rear and                                       |  |
| <ul> <li>Non-stick universal pan, GN 1/2,<br/>H=60mm</li> </ul>                                                                         | PNC 925011               |   | Clearance: Suggested clearance for                                                                                 | right hand sides.                                              |  |
|                                                                                                                                         |                          |   | service access:                                                                                                    | 50 cm left hand side.                                          |  |
| Recommended Detergents  • C25 Rinse & Descale tab 2in1 rinse aid                                                                        | PNC 0S2394               |   | Capacity:                                                                                                          |                                                                |  |
| and descaler in disposable tablets for<br>Skyline ovens Professional 2in1 rinse aid                                                     |                          |   | Trays type:<br>Max load capacity:                                                                                  | 20 - 1/1 Gastronorm<br>100 kg                                  |  |
| and descaler in disposable tablets for<br>new generation overns with automatic                                                          |                          |   | Key Information:                                                                                                   |                                                                |  |
| washing system. Suitable for all types of<br>water. Packaging: 1 drum of 50 30g<br>tablets. each                                        |                          |   | Door hinges:<br>External dimensions, Width:                                                                        | 911 mm                                                         |  |
| C22 Cleaning Tab Disposable                                                                                                             | PNC 0S2395               |   | External dimensions, Depth:                                                                                        | 864 mm                                                         |  |
| detergent tablets for SkyLine ovens                                                                                                     |                          | _ | External dimensions, Height:                                                                                       | 1794 mm                                                        |  |
| Professional detergent for new                                                                                                          |                          |   | Net weight:                                                                                                        | 249 kg                                                         |  |
| generation ovens with automatic                                                                                                         |                          |   | Shipping weight:                                                                                                   | 282 kg                                                         |  |
| washing system. Suitable for all types of water. Packaging: 1 drum of 100 65g                                                           |                          |   | Shipping volume:                                                                                                   | 1.83 m³                                                        |  |
| tablets. each                                                                                                                           |                          |   | ISO Certificates                                                                                                   |                                                                |  |